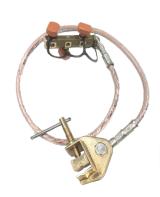

## Earthing Equipment for electric motors 14 kA / 1s.

## Features:

- · Maximum short circuit intensity 14 kA / 1s.
- · 1 body made of copper alloy.
- Connection points for earthing and short-circuiting cables equipped with lug terminals from Ø 8 mm to 12 mm.
- Connection points for earthing and short-circuiting cables from Ø 4 mm to 8 mm.
- 1 earthing cable made of copper with extra flexible PVC insulation, cross-section 50 mm², length 2 m.
- 1 earthing clamp MT-840/1
- 1 protection cover.