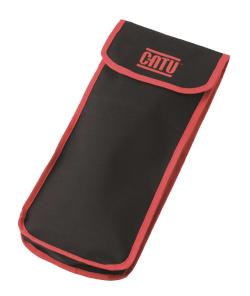

## CG-36-..

Storage case for insulating gloves class 00, 0, 1

## **Application:**

- Allows to store and protect insulating gloves when not used.Case convenient for CATU insulating gloves class 00 to 1.

## Features:

- · Made of repellent reinforced fabric (1200D) for the transportation of insulating gloves in vehicules and tool boxes.
- Rear loop for belt carriage and transparent pocket (for instructions/or identification).
- Velcro fastening.
- · Black, red piping and CATU logo.