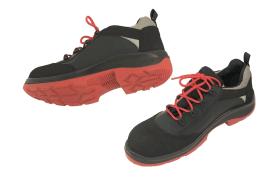

## Safety shoes with insulating sole, leather and low type

## **Application:**

- Safety shoes, low and leather type, providing electrical hazard resistance up to 18 kV according to ASTM F2413:2018.
- Water proof shoes fitting a wet atmosphere.
- Safety shoes with insulating sole specifically designed for the electricians, industry, building, oily and smooth soils.

- Each insulating sole tested at 5 KV.
- Shoes with leather and breathable liner microphone.
- Anti-penetration textile sole.
- Protection cap 240 J (20% above the standard).
- Slip resistance: SRC. Torsion resistant sole.