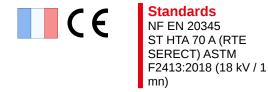

## Safety shoes with insulating sole, leather and low type

## **Application:**

- Safety shoes, low and leather type, providing electrical hazard resistance up to 18 kV according to ASTM F2413:2018.
- Water proof shoes fitting a wet atmosphere.
- Safety shoes with insulating sole specifically designed for the electricians, industry, building, oily and smooth soils.

- Each insulating sole tested at 5 KV.
- Shoes with leather and breathable liner microphone.
- Anti-penetration textile sole.
- Protection cap 240 J (20% above the standard).
- Slip resistance: SRC. Torsion resistant sole.